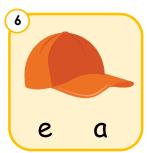

## Phonics intermediate

Look at the picture and fill in the correct letter.

c t

c \_\_\_ p

c \_\_\_ †

c b

c n

c \_\_\_ p

c \_\_ s t

c b

c \_\_\_ m p