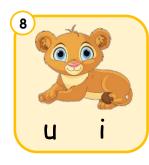

## Phonics intermediate

Look at the picture and fill in the correct letter.

c t

c \_\_\_ p

c \_\_\_ †

c b

c n

c \_\_\_ p

c \_\_ s t

c b

c \_\_\_ m p