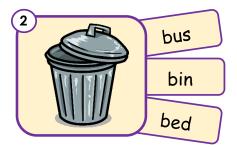

## Phonics intermediate

Look at the picture and fill in the correct letter.



c t



c \_\_\_ p



c \_\_\_ †



c b



c n



c \_\_\_ p



c \_\_ s t



c b



c \_\_\_ m p







### Phonics intermediate

## Unscramble the letters.

























Phonics intermediate

Listen and write the word.



\_\_\_n \_\_st \_\_\_st \_\_\_t



\_\_\_b \_\_t \_\_t \_\_d







#### Phonics intermediate

Listen carefully, then circle the correct word. Then fill in the sentence and circle the correct word.









| 5   |           |
|-----|-----------|
| The | is brown. |



bag ban

| 6)  |           |
|-----|-----------|
| The | is empty. |
|     | • •       |



bid bin

| 7 |                    |   |
|---|--------------------|---|
|   | She broke the blue | • |



cup bus

| The | is small. |
|-----|-----------|
| The | is smail. |



bug cub







#### Phonics intermediate

### Read the sentences and fill in the blanks.

| ( | The girl rings the <u>bell</u> . |
|---|----------------------------------|
|   | The girl rings the               |



| The <u>cat</u> is fat. |          |
|------------------------|----------|
| The                    | _ is fat |



| Tim lost his <u>c</u> | <u>ap</u> at <u>camp</u> . |  |
|-----------------------|----------------------------|--|
| Tim lost hi