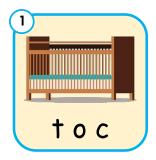

## Phonics intermediate

Look at the picture and fill in the correct letter.

c t

c \_\_\_ p

c \_\_\_ †

c b

c n

c \_\_\_ p