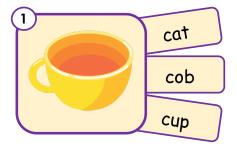

## Phonics intermediate

Look at the picture and fill in the correct letter.

c t

c \_\_\_ p

c \_\_\_ †

c b

c n

c \_\_\_ p