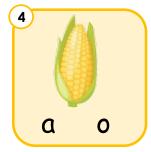

## Phonics intermediate

Look at the picture and fill in the correct letter.

c t

c \_\_\_ p

c \_\_\_ †

c b

c n

c \_\_\_ p

c \_\_ s t

c b

c \_\_\_ m p