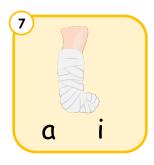

## Phonics intermediate

Look at the picture and fill in the correct letter.

c t

c \_\_\_ p

c \_\_\_ †

c b

c n

c \_\_\_ p

c \_\_ s t

c b

c \_\_\_ m p