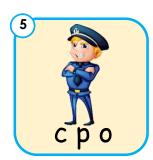

c \_\_ s t

c b

c \_\_\_ m p

| Page 2  | Page 4 | <u>Page 6</u> |
|---------|--------|---------------|
| 1. cot  | 1. cup | 1. bell       |
| 2. cap  | 2. bin | 2. band       |
| 3. cab  | 3. bag | 3. cop        |
| 4. cuff | 4. cub | 4. cut        |
| 5. cop  | 5. bag | 5. bond       |
| 6. cob  | 6. bin | 6. cat        |
| 7. cog  | 7. cup | 7. bun        |
| 8. can  | 8. cub | 8. cost       |
| 9. cup  |        | 9. bed        |
|         |        | 10. camp      |