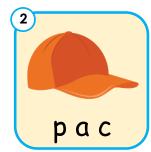

## Phonics intermediate

Look at the picture and fill in the correct letter.

c t

c \_\_\_ p

c \_\_\_ †

c b

c n

c \_\_\_ p