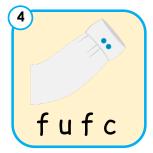

## Phonics intermediate

Look at the picture and fill in the correct letter.

c t

c \_\_\_ p

c \_\_\_ †

c b

c n

c \_\_\_ p

| Page 2  | Page 4 | <u>Page 6</u> |
|---------|--------|---------------|
| 1. cot  | 1. cup | 1. bell       |
| 2. cap  | 2. bin | 2. band       |
| 3. cab  | 3. bag | 3. cop        |
| 4. cuff | 4. cub | 4. cut        |
| 5. cop  | 5. bag | 5. bond       |
| 6. cob  | 6. bin | 6. cat        |
| 7. cog  | 7. cup | 7. bun        |
| 8. can  | 8. cub | 8. cost       |
| 9. cup  |        | 9. bed        |
|         |        | 10. camp      |