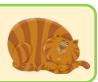

### Read the sentences and fill in the blanks.

| ( | The girl rings the <u>bell</u> . |
|---|----------------------------------|
|   | The girl rings the               |

| The <u>cat</u> is fat. |          |
|------------------------|----------|
| The                    | _ is fat |