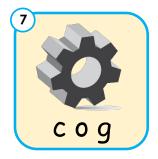

c \_\_ s t

c b

c \_\_\_ m p

| Page 2  | Page 4 | <u>Page 6</u> |
|---------|--------|---------------|
| 1. cot  | 1. cup | 1. bell       |
| 2. cap  | 2. bin | 2. band       |
| 3. cab  | 3. bag | 3. cop        |
| 4. cuff | 4. cub | 4. cut        |
| 5. cop  | 5. bag | 5. bond       |
| 6. cob  | 6. bin | 6. cat        |
| 7. cog  | 7. cup | 7. bun        |
| 8. can  | 8. cub | 8. cost       |
| 9. cup  |        | 9. bed        |
|         |        | 10. camp      |