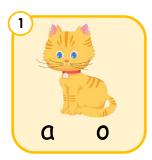

## Phonics intermediate

Look at the picture and fill in the correct letter.

c t

c \_\_\_ p

c \_\_\_ †

c b

c n

c \_\_\_ p