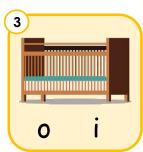

## Phonics intermediate

Look at the picture and fill in the correct letter.

c t

c \_\_\_ p

c \_\_\_ †

c b

c n

c \_\_\_ p

c \_\_ s t

c b

c \_\_\_ m p