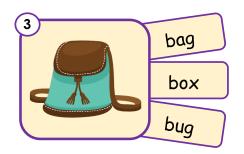

## Phonics intermediate

Look at the picture and fill in the correct letter.



c t



c \_\_\_ p



c \_\_\_ †



c b



c n



c \_\_\_ p



c \_\_ s t



c b



c \_\_\_ m p







### Phonics intermediate

## Unscramble the letters.

























Phonics intermediate

Listen and write the word.



\_\_\_n \_\_st \_\_\_st \_\_\_t



\_\_\_b \_\_t \_\_t \_\_d







#### Phonics intermediate

Listen carefully, then circle the correct word. Then fill in the sentence and circle the correct word.









| 5   |           |
|-----|-----------|
| The | is brown. |



bag ban

| 6)  |           |
|-----|-----------|
| The | is empty. |
|     | • •       |



bid bin

| 7 |                    |   |
|---|--------------------|---|
|   | She broke the blue | • |



cup bus

| The | is small. |
|-----|-----------|
| The | is smail. |



bug cub







#### Phonics intermediate

### Read the sentences and fill in the blanks.

| ( | The girl rings the <u>bell</u> . |
|---|----------------------------------|
|   | The girl rings the               |



| The <u>cat</u> is fat. |          |
|------------------------|----------|
| The                    | _ is fat |



| Tim lost his <u>c</u> | <u>ap</u> at <u>camp</u> . |  |
|-----------------------|----------------------------|--|
| Tim lost his