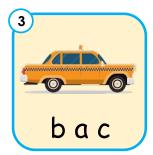

## Phonics intermediate

Look at the picture and fill in the correct letter.

c t

c \_\_\_ p

c \_\_\_ †

c b

c n

c \_\_\_ p