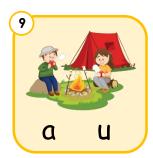

## Phonics intermediate

Look at the picture and fill in the correct letter.

c t

c \_\_\_ p

c \_\_\_ †

c b

c n

c \_\_\_ p

c \_\_ s t

c b

c \_\_\_ m p