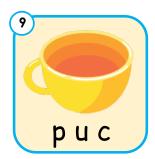

## Phonics intermediate

Look at the picture and fill in the correct letter.

c t

c \_\_\_ p

c \_\_\_ †

c b

c n

c \_\_\_ p