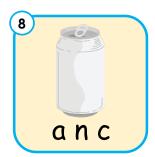

## Phonics intermediate

Look at the picture and fill in the correct letter.

c t

c \_\_\_ p

c \_\_\_ †

c b

c n

c \_\_\_ p