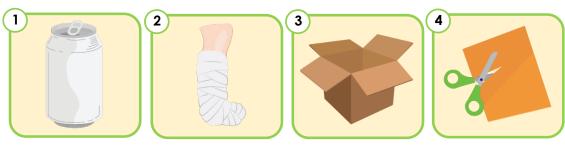

## Phonics intermediate

Look at the picture and fill in the correct letter.

c t

c \_\_\_ p

c \_\_\_ †

c b

c n

c \_\_\_ p

c \_\_ s t

c b

c \_\_\_ m p