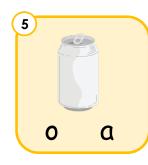

## Phonics intermediate

Look at the picture and fill in the correct letter.

c t

c \_\_\_ p

c \_\_\_ †

c b

c n

c \_\_\_ p

c \_\_ s t

c b

c \_\_\_ m p