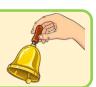

### Read the sentences and fill in the blanks.

| ( | The girl rings the <u>bell</u> . |
|---|----------------------------------|
|   | The girl rings the               |

| The <u>cat</u> is fat. |          |
|------------------------|----------|
| The                    | _ is fat |