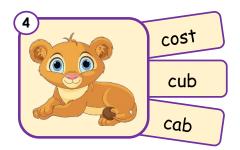

## Phonics intermediate

Look at the picture and fill in the correct letter.



c t



c \_\_\_ p



c \_\_\_ †



c b



c n



c \_\_\_ p



c \_\_ s t



c b



c \_\_\_ m p







### Phonics intermediate

## Unscramble the letters.

























Phonics intermediate

Listen and write the word.



\_\_\_n \_\_st \_\_\_st \_\_\_t



\_\_\_b \_\_t \_\_t \_\_d







#### Phonics intermediate

Listen carefully, then circle the correct word. Then fill in the sentence and circle the correct word.









| 5   |           |
|-----|-----------|
| The | is brown. |



bag ban

| 6)  |           |
|-----|-----------|
| The | is empty. |
|     | • •       |



bid bin

| 7 |                    |   |
|---|--------------------|---|
|   | She broke the blue | • |



cup bus

| The | is small. |
|-----|-----------|
| The | is smail. |



bug cub







#### Phonics intermediate

### Read the sentences and fill in the blanks.

| ( | The girl rings the <u>bell</u> . |
|---|----------------------------------|
|   | The girl rings the               |



| The <u>cat</u> is fat. |          |
|------------------------|----------|
| The                    | _ is fat |



| Tim lost his <u>c</u> | <u>ap</u> at <u>camp</u> . |  |
|-----------------------|----------------------------|--|
| Tim lost his _