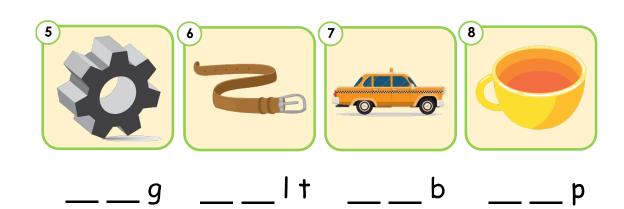

## Unscramble the letters.

Phonics intermediate

Listen and write the word.

\_\_\_n \_\_st \_\_\_st \_\_\_t

\_\_\_b \_\_t \_\_t \_\_d