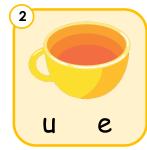

## Phonics intermediate

Look at the picture and fill in the correct letter.



c t



c \_\_\_ p



c \_\_\_ †



c b



c n



c \_\_\_ p



c \_\_ s t



c b



c \_\_\_ m p







### Phonics intermediate

## Unscramble the letters.

























Phonics intermediate

Listen and write the word.



\_\_\_n \_\_st \_\_\_st \_\_\_t



\_\_\_b \_\_t \_\_t \_\_d







#### Phonics intermediate

Listen carefully, then circle the correct word. Then fill in the sentence and circle the correct word.









| 5   |           |
|-----|-----------|
| The | is brown. |



bag ban

| 6)  |           |
|-----|-----------|
| The | is empty. |
|     | • •       |



bid bin

| 7 |                    |   |
|---|--------------------|---|
|   | She broke the blue | • |



cup bus

| The | is small. |
|-----|-----------|
| The | is smail. |



bug cub







#### Phonics inte